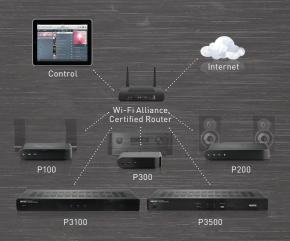

### Connect

The Legrand Player Portfolio starts with any Wi-Fi Alliance certified router, allowing the players to communicate with one another, access music from the network, and stream audio from countless online options. To start the fun, simply connect a player to your home network and your favorite speakers. Easily expand the system by adding players in other zones, too.

## Play

P200 Player P100 Player

Designed by musicians, our state-of-the-art player amplifiers are optimized for high-quality digital signal flow, ensuring that every detail of your music arrives to the speakers just as the artist intended. Easily access your iTunes and Windows Media libraries, streaming online radio stations, and content from your personal devices. Every zone can listen to its own selection or be synchronized. Welcome to your all-access pass to a limitless gallery of music.

P300 Player Preamplifier

P3500 Professional Series Player

The professional series players deliver the same high-fidelity sound, convenient app control, and incredible digital audio source variety as Legrand's single zone players, but in a unique, rack-mountable, 3-zones-in-1 package. Supplying three simultaneous streams to three separate rooms, while also working in conjunction with the P100 and P200 players for additional zones, the P3100 and P3500 mean enjoying the most customized high-performance solutions, perfect for any home.