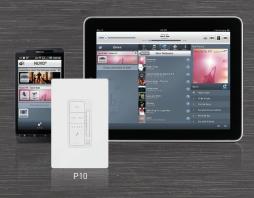

#### **Nuvo Player App**

Legrand makes getting right to the music you love easy with the Nuvo Player app. The app automatically displays your favorite music services and artists for fast, simple browsing. In an instant, you have the world of music right at your fingertips.

#### P10 Keypad

The Nuvo P10 Keypad adds a new layer of convenience to any Player Portfolio system with reliable control of Play, Pause, Volume, Mute, Track Skip, and more, all from a fixed on-wall location. Plus, with the P10's unique Favorite button, you can immediately access up-to-five preset sources, perfect for getting to the music you love most, fast!